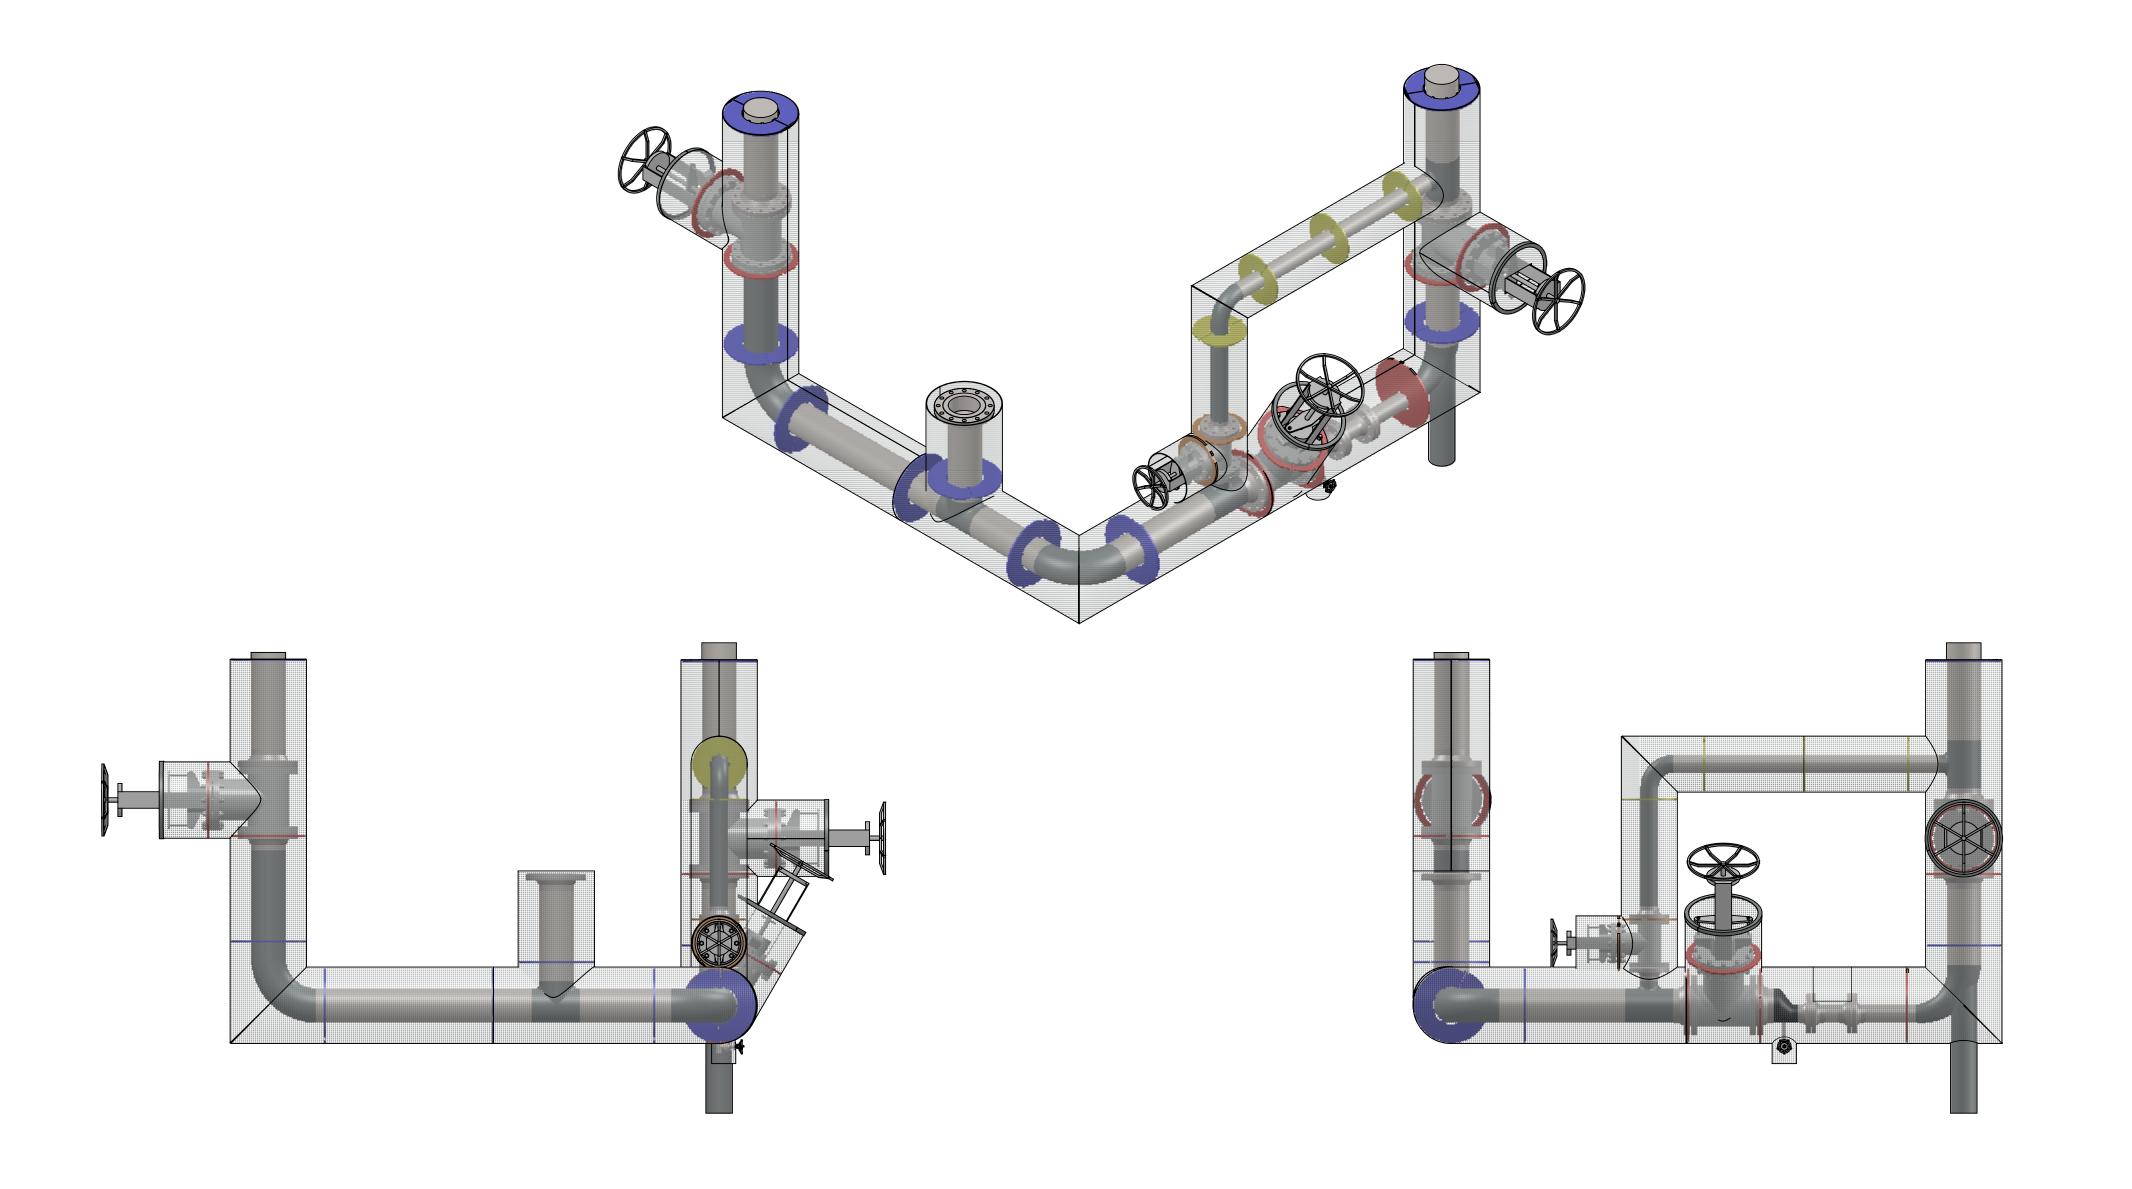

NOTES

1. DESIGNED FOR 350°F OPERATION

2. MATERIAL ALUMINUM, STAINLESS STEEL

3. ALL BUTT JOINTS AT RADIAL WIRES

4. GRIND/SAND FOR NO SHARP EDGES

5. MESH 1" SQUARE, .08" DIAMETER WELDED WIRE

|                                                                                                                                                   | 1                                      | CHECK DIMS  | ADD CHANGE CLOUD, ADD SHEET | 2 7/24/1   |
|---------------------------------------------------------------------------------------------------------------------------------------------------|----------------------------------------|-------------|-----------------------------|------------|
|                                                                                                                                                   | 0                                      | ORIGINAL I  | SSUE                        | 6/25/1     |
|                                                                                                                                                   | No.                                    |             | Revisions                   | Date       |
| QTY:2                                                                                                                                             | OBETEGO PERSONNEL PROTECTION CUSTOMER: |             |                             |            |
| DRAWN BY: ARM DATE: 6/25/14                                                                                                                       |                                        |             |                             |            |
| CHK'D BY: DATE:  PROPRIETARY AND CONFIDENTIAL THE INFORMATION CONTAINED IN                                                                        | TITLE:                                 |             | SPLITTER ASS'Y              |            |
| THIS DRAWING IS THE SOLE PROPERTY OF ENVIROTECH ANY REPRODUCTION IN PART OR AS AWHOLE WITHOUT THE WRITTEN PERMISSION OF ENVIROTECH IS PROHIBITED. | SIZE                                   | DWG. NO.    |                             | rev<br>1   |
| KOMBITED.                                                                                                                                         | SCALI                                  | E: AS NOTED | DIMENSIONS IN INCHES        | SHEET 1 OF |

DIMENSIONS IN INCHES

SHEET 1 OF 2

SCALE: AS NOTED

3